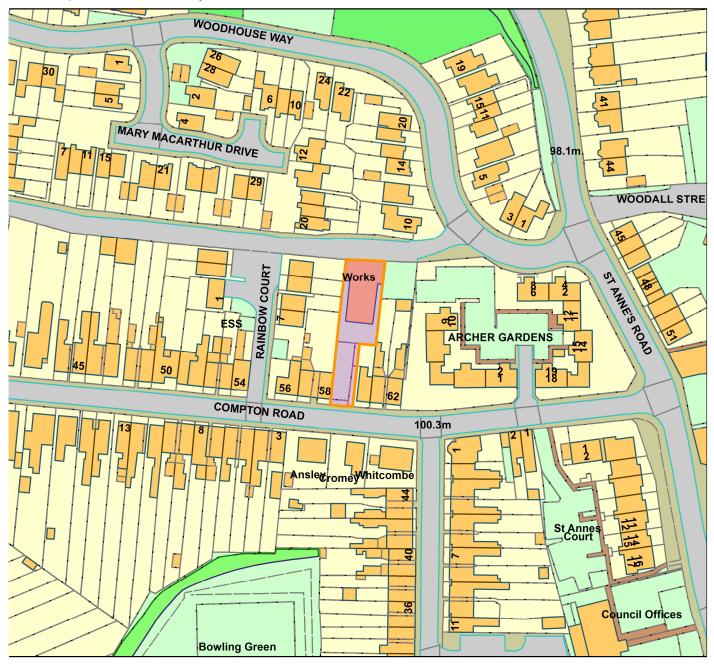

This application has been reported to your Committee to enable Members to visit the site. The application site relates to part of the former Rainbow Upholstery works on the northern side of Compton Road, Cradley Heath. The site currently has an unrestricted business use within a now predominately residential area.

This parcel of land has been subject to numerous enforcement cases over recent years. The applicant proposes to erect a detached dwelling on part of the site, in part, to resolve recent complaints.

This is a summary report and does not seek to assess the proposal. A full report will be prepared for your Committee meeting in October 2019.

## DC/19/62958 59 Compton Road, Cradley Heath

Legend

Sc

1:1251

|   | Scale 1:1252 |    |    |    |    |  |  |
|---|--------------|----|----|----|----|--|--|
| m | 16           | 32 | 48 | 64 | 80 |  |  |

© Crow n copyright and database rights 2019 Ordnance Survey Licence No 100023119